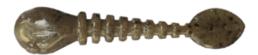

look to common bait fish found across North America.

- Mini Grubby [ Pearly Olive color ] is designed as a cross-over between a GOBY and a GRUB - the perfect shape, size and color for panfish. Jig them under a float and wait for your float to drop!
- Micro Grubby Natural Goby/Purple color ] is designed as a cross-over between a GOBY and a GRUB - and slightly smaller than our Mini Grubby. Jig them under a float and wait for your float to drop!
- Loaded with our signature **HAMMER JUICE**
- Loaded with hand-ground, sea salt so fish hang on longer
- Mini Goby 10 pcs, Mini Minn-FIN 10pcs, Mini Grubby 10 pcs, Micro Grubby 10 pcs