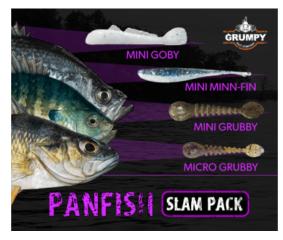

#### **Short Description**

OUR TOP FOUR PANFISH BAITS | MINI GOBY 10 PCS | MINI MINN-FIN 10 PCS | MINI GRUBBY 10 PCS | MICRO GRUBBY 10 PCS | SCENT-INFUSED | SALT-INFUSED

### Description

We help take the guessing game out of panfish fishing with the all new PANFISH SLAM PACK. The pack combines three of our most popular bait styles and colors to help you catch more perch, crappie, bluegill and more! These baits range from 2"-2.25" which is ideal when targetting the larger fish in the school. Each bait is designed with unique features such as deep ribs, google eyes and realistic tails that give the action you need to entice the bite. Jig them through the ice, cast or float fish them or simply cast and retrieve them. All our baits are supple, yet durable and infused with hand-ground seasalt and fish attractant.

- Mini Goby [Snowy Crackle color] is a new plastic goby imitation that is much smaller than those found in our Goby Series. This bait was requested by many anglers looking for a goby bait designed for ice fishing and when targetting panfish.
- Mini MINN-FIN [Emerald Shiner color] is a perfect sized panfish bait for species eating minnows. The emerald shiner color offers a life-like

look to common bait fish found across North America.

- Mini Grubby [ Pearly Olive color ] is designed as a cross-over between a GOBY and a GRUB - the perfect shape, size and color for panfish. Jig them under a float and wait for your float to drop!
- Micro Grubby Natural Goby/Purple color ] is designed as a cross-over between a GOBY and a GRUB - and slightly smaller than our Mini Grubby. Jig them under a float and wait for your float to drop!
- Loaded with our signature **HAMMER JUICE**
- Loaded with hand-ground, sea salt so fish hang on longer
- Mini Goby 10 pcs, Mini Minn-FIN 10pcs, Mini Grubby 10 pcs, Micro Grubby 10 pcs