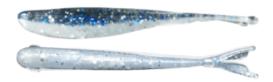

- Mini Goby [Snowy Crackle color] is a new plastic goby imitation that is much smaller than those found in our Goby Series. This bait was requested by many anglers looking for a goby bait designed for ice fishing and when targetting panfish.
- Mini MINN-FIN [Emerald Shiner color] is a perfect sized panfish bait for species eating minnows. The emerald shiner color offers a life-like

look to common bait fish found across North America.

- Mini Grubby [ Pearly Olive color ] is designed as a cross-over between a GOBY and a GRUB - the perfect shape, size and color for panfish. Jig them under a float and wait for your float to drop!
- Micro Grubby Natural Goby/Purple color ] is designed as a cross-over between a GOBY and a GRUB - and slightly smaller than our Mini Grubby. Jig them under a float and wait for your float to drop!
- Loaded with our signature **HAMMER JUICE**
- Loaded with hand-ground, sea salt so fish hang on longer
- Mini Goby 10 pcs, Mini Minn-FIN 10pcs, Mini Grubby 10 pcs, Micro Grubby 10 pcs