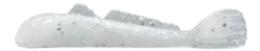

- Mini Goby [Snowy Crackle color] is a new plastic goby imitation that is much smaller than those found in our Goby Series. This bait was requested by many anglers looking for a goby bait designed for ice fishing and when targetting panfish.
- Mini MINN-FIN [Emerald Shiner color] is a perfect sized panfish bait for species eating minnows. The emerald shiner color offers a life-like