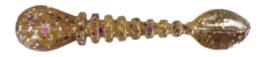

### Description

We help take the guessing game out of panfish fishing with the all new PANFISH SLAM PACK. The pack combines three of our most popular bait styles and colors to help you catch more perch, crappie, bluegill and more! These baits range from 2"-2.25" which is ideal when targetting the larger fish in the school. Each bait is designed with unique features such as deep ribs, google eyes and realistic tails that give the action you need to entice the bite. Jig them through the ice, cast or float fish them or simply cast and retrieve them. All our baits are supple, yet durable and infused with hand-ground seasalt and fish attractant.

- Mini Goby [Snowy Crackle color] is a new plastic goby imitation that is much smaller than those found in our Goby Series. This bait was requested by many anglers looking for a goby bait designed for ice fishing and when targetting panfish.
- Mini MINN-FIN [Emerald Shiner color] is a perfect sized panfish bait for species eating minnows. The emerald shiner color offers a life-like

look to common bait fish found across North America.

- Mini Grubby [ Pearly Olive color ] is designed as a cross-over between a GOBY and a GRUB - the perfect shape, size and color for panfish. Jig them under a float and wait for your float to drop!
- Micro Grubby Natural Goby/Purple color ] is designed as a cross-over between a GOBY and a GRUB - and slightly smaller than our Mini Grubby. Jig them under a float and wait for your float to drop!
- Loaded with our signature **HAMMER JUICE**
- Loaded with hand-ground, sea salt so fish hang on longer
- Mini Goby 10 pcs, Mini Minn-FIN 10pcs, Mini Grubby 10 pcs, Micro Grubby 10 pcs