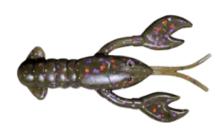

- worm bait that has become very popular when targetting walleye. This color combination, plus the bottom bouncing action entice bass to bite hard! Ned or drop shot rig them.
- CRAWDADDIE [Black Eye Pumpkin] is designed with two whiskers and a brand new EDGE-CLAW design that makes each claw move more realistically through the water. Like the real thing, the claws move inward with each jig movement to mimic the actual motions of a fleeing crayfish.
- Loaded with our signature **HAMMER JUICE**
- Loaded with hand-ground, sea salt so fish hang on longer
- GOLIATH Goby 6 pcs, TZR-WORM 8 pcs, CRAWDADDIE 6 pcs