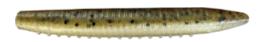

- GOLIATH Goby [Muddy Glow] is an incredibly realistic imitation of a round goby now found across the Great Lakes region and across North America. Bass as well as numerous other fish species have tuned into goby as a primary food source and has made our goby baits extremely popular. They catch fish! Ned jig or drop shot this bait.
- TZR-WORM [Lake Simcoe Goby Color] is our new midwest finesse style

- worm bait that has become very popular when targetting walleye. This color combination, plus the bottom bouncing action entice bass to bite hard! Ned or drop shot rig them.
- CRAWDADDIE [Black Eye Pumpkin] is designed with two whiskers and a brand new EDGE-CLAW design that makes each claw move more realistically through the water. Like the real thing, the claws move inward with each jig movement to mimic the actual motions of a fleeing crayfish.
- Loaded with our signature **HAMMER JUICE**
- Loaded with hand-ground, sea salt so fish hang on longer
- GOLIATH Goby 6 pcs, TZR-WORM 8 pcs, CRAWDADDIE 6 pcs