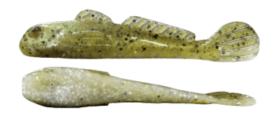

- GOLIATH Goby [Muddy Glow] is an incredibly realistic imitation of a round goby now found across the Great Lakes region and across North America. Bass as well as numerous other fish species have tuned into goby as a primary food source and has made our goby baits extremely popular. They catch fish! Ned jig or drop shot this bait.
- TZR-WORM [Lake Simcoe Goby Color] is our new midwest finesse style

- worm bait that has become very popular when targetting walleye. This color combination, plus the bottom bouncing action entice bass to bite hard! Ned or drop shot rig them.
- CRAWDADDIE [Black Eye Pumpkin] is designed with two whiskers and a brand new EDGE-CLAW design that makes each claw move more realistically through the water. Like the real thing, the claws move inward with each jig movement to mimic the actual motions of a fleeing crayfish.
- Loaded with our signature **HAMMER JUICE**
- Loaded with hand-ground, sea salt so fish hang on longer
- GOLIATH Goby 6 pcs, TZR-WORM 8 pcs, CRAWDADDIE 6 pcs