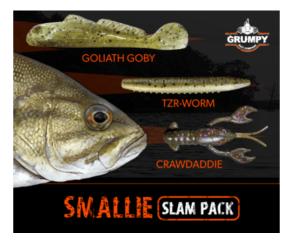

## Smallmouth Bass Slam Pack

**Brand:** GRUMPY Bait Company

**SKU:** GOSBSP

Price: CAD\$23.99 CAD\$19.99

Phone: 519-807-9844 - Email: sales@grumpybaits.com

## **Short Description**

OUR TOP THREE SMALLMOUTH BASS BAITS | GOLIATH GOBY 6 PCS | TZR-WORM 8 PCS | CRAWDADDIE 6 PCS | SCENT-INFUSED | SALT-INFUSED

## **Description**

Smallmouth bass are among the top sports species that continue to elude anglers. Sometimes, you can throw anything at them and catch plenty throughout the day. Other times, you can't even get a sniff. That's where our Smallie Slam Pack comes in. These three bait styles and color combinations are proven over and over again. Whether in sunny or overcast conditions or whether fish are playing hard to get, these baits offer you the ability to use multiple techniques to entice the bite.

- GOLIATH Goby [Muddy Glow] is an incredibly realistic imitation of a round goby now found across the Great Lakes region and across North America. Bass as well as numerous other fish species have tuned into goby as a primary food source and has made our goby baits extremely popular. They catch fish! Ned jig or drop shot this bait.
- TZR-WORM [Lake Simcoe Goby Color] is our new midwest finesse style

- worm bait that has become very popular when targetting walleye. This color combination, plus the bottom bouncing action entice bass to bite hard! Ned or drop shot rig them.
- CRAWDADDIE [Black Eye Pumpkin] is designed with two whiskers and a brand new EDGE-CLAW design that makes each claw move more realistically through the water. Like the real thing, the claws move inward with each jig movement to mimic the actual motions of a fleeing crayfish.
- Loaded with our signature **HAMMER JUICE**
- Loaded with hand-ground, sea salt so fish hang on longer
- GOLIATH Goby 6 pcs, TZR-WORM 8 pcs, CRAWDADDIE 6 pcs