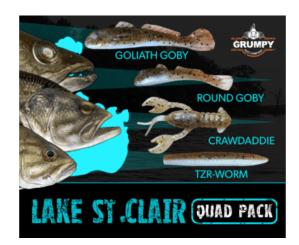

## Lake St. Clair - QUAD PACK

**Brand:** GRUMPY Bait Company

**SKU:** G0LSCQP

Price: CAD\$31.99 CAD\$26.99

Phone: 519-807-9844 - Email: sales@grumpybaits.com

#### **Short Description**

OUR TOP FOUR LAKE ST. CLAIR BAITS | 1X GOLIATH GOBY | 1X ROUND GOBY | 1X TZR-WORM | 1X CRAWDADDIE | SCENT-INFUSED | SALT-INFUSED

### Description

Lake St. Clair is among the top most popular fishing destinations for bass, walleye, muskie and a variety of panfish. This waterbody consists of a sandy, light-colored bottom in early season with heavy weed growth as the water warms. The Lake St. Clair QUAD Pack comprises of our top four bait styles in a color that mimics round goby found in the lake. These invaders are light-colors with a whitish-green belly; the same color pattern used all four baits (Lake St. Clair Goby - 032). Customers hitting Lake St. Clair have come to trust our baits and continue to catch not only numbers of fish, but size too!

- 3.3" GOLIATH Goby [Lake St. Clair color] is an incredibly realistic imitation of a round goby now found across the Great Lakes region and across North America. Bass as well as numerous other fish species have tuned into goby as a primary food source and has made our goby baits extremely popular. They catch fish! Ned jig or drop shot this bait.
- 2.6" ROUND Goby [ Lake St. Clair color ] is anothor slightly larger goby

- imitation bait that looks just like a real round goby. It is a perfect bait to attract the bigger perch in the school.
- 2.7" TZR-WORM [ Lake St. Clair color] is our new midwest finesse style
  worm bait that has become very popular when targetting walleye. This
  color combination, plus the bottom bouncing action entice bass to bite
  hard! Ned or drop shot rig them.
- 2.5" CRAWDADDIE [ Lake St. Clair color ] is designed with two
  whiskers and a brand new EDGE-CLAW design that makes each claw
  move more realistically through the water. Like the real thing, the claws
  move inward with each jig movement to mimic the actual motions of a
  fleeing crayfish.
- Loaded with our signature <u>HAMMER JUICE</u>
- Loaded with hand-ground, sea salt so fish hang on longer