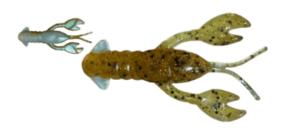

- imitation bait that looks just like a real round goby. It is a perfect bait to attract the bigger perch in the school.
- 2.7" TZR-WORM [ Lake St. Clair color] is our new midwest finesse style
  worm bait that has become very popular when targetting walleye. This
  color combination, plus the bottom bouncing action entice bass to bite
  hard! Ned or drop shot rig them.
- 2.5" CRAWDADDIE [ Lake St. Clair color ] is designed with two
  whiskers and a brand new EDGE-CLAW design that makes each claw
  move more realistically through the water. Like the real thing, the claws
  move inward with each jig movement to mimic the actual motions of a
  fleeing crayfish.
- Loaded with our signature <u>HAMMER JUICE</u>
- Loaded with hand-ground, sea salt so fish hang on longer