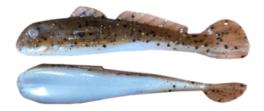

- 3.3" GOLIATH Goby [Lake St. Clair color] is an incredibly realistic imitation of a round goby now found across the Great Lakes region and across North America. Bass as well as numerous other fish species have tuned into goby as a primary food source and has made our goby baits extremely popular. They catch fish! Ned jig or drop shot this bait.
- 2.6" ROUND Goby [ Lake St. Clair color ] is anothor slightly larger goby