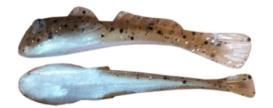

- 3.3" GOLIATH Goby [Lake St. Clair color] is an incredibly realistic imitation of a round goby now found across the Great Lakes region and across North America. Bass as well as numerous other fish species have tuned into goby as a primary food source and has made our goby baits extremely popular. They catch fish! Ned jig or drop shot this bait.
- 2.6" ROUND Goby [ Lake St. Clair color ] is anothor slightly larger goby

- imitation bait that looks just like a real round goby. It is a perfect bait to attract the bigger perch in the school.
- 2.7" TZR-WORM [ Lake St. Clair color] is our new midwest finesse style
  worm bait that has become very popular when targetting walleye. This
  color combination, plus the bottom bouncing action entice bass to bite
  hard! Ned or drop shot rig them.
- 2.5" CRAWDADDIE [ Lake St. Clair color ] is designed with two
  whiskers and a brand new EDGE-CLAW design that makes each claw
  move more realistically through the water. Like the real thing, the claws
  move inward with each jig movement to mimic the actual motions of a
  fleeing crayfish.
- Loaded with our signature <u>HAMMER JUICE</u>
- Loaded with hand-ground, sea salt so fish hang on longer