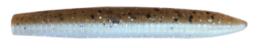

### Description

Lake St. Clair is among the top most popular fishing destinations for bass, walleye, muskie and a variety of panfish. This waterbody consists of a sandy, light-colored bottom in early season with heavy weed growth as the water warms. The Lake St. Clair QUAD Pack comprises of our top four bait styles in a color that mimics round goby found in the lake. These invaders are light-colors with a whitish-green belly; the same color pattern used all four baits (Lake St. Clair Goby - 032). Customers hitting Lake St. Clair have come to trust our baits and continue to catch not only numbers of fish, but size too!

- 3.3" GOLIATH Goby [Lake St. Clair color] is an incredibly realistic imitation of a round goby now found across the Great Lakes region and across North America. Bass as well as numerous other fish species have tuned into goby as a primary food source and has made our goby baits extremely popular. They catch fish! Ned jig or drop shot this bait.
- 2.6" ROUND Goby [ Lake St. Clair color ] is anothor slightly larger goby